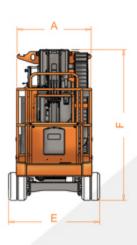

## **OPTIONS**

- Air line to platform.
- 220V AC power to platform.
- Automatic power cut-off if tilt value >5°.
- Flashing light.
- Motion alarm.
- Special paint colour(s).

|   |                             | PIAF 1010                |
|---|-----------------------------|--------------------------|
|   | Working height              | 10,05 M (32 ft. 9.7 in.) |
|   | Platform height             | 8,05 M (26 ft. 4.1 in.)  |
|   | Horizontal reach            | 3,35 M (10 ft. 9.9 in.)  |
|   | Lift capacity               | 200 Kg (440 lbs.)        |
|   | Turntable rotation          | 2 x 110 ° (2 x 110 °)    |
| В | Platform length             | 0,80 M (2 ft. 6.2 in.)   |
| Ε | Width                       | 1,20 M (3 ft. 9.3 in.)   |
| С | Length- stowed              | 2,70 M (8 ft 8.6 in.)    |
| F | Height - stowed             | 2,12 M (6 ft. 9.5 in.)   |
| D | Wheelbase                   | 1,20 M (3 ft. 9.3 in.)   |
| Α | Platform width              | 0,90 M (2 ft. 9.5 in.)   |
|   | Drive speed - stowed        | 1,6 Km/h (1 Mph)         |
|   | Drive speed - raised        | 0,9 Km/h (0.55 Mph)      |
|   | Turning radius              | 0 (0 )                   |
|   | Gradeability - stowed       | 30 % (30 %)              |
|   | Maximum tilt value          | 3 ° (3 °)                |
|   | Weight                      | 2780 Kg (6129 lbs.)      |
|   | Max.ground bearing pressure | 69 Kn/m²                 |
|   |                             |                          |