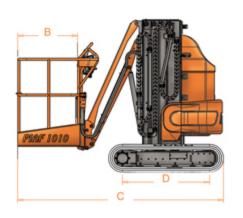

## **OPTIONS**

- Air line to platform.
- 220V AC power to platform.
- Automatic power cut-off if tilt value >5°.
- Flashing light.
- Motion alarm.
- Special paint colour(s).

|   |                             | PIAF 1010                |
|---|-----------------------------|--------------------------|
|   | Working height              | 10,05 M (32 ft. 9.7 in.) |
|   | Platform height             | 8,05 M (26 ft. 4.1 in.)  |
|   | Horizontal reach            | 3,35 M (10 ft. 9.9 in.)  |
|   | Lift capacity               | 200 Kg (440 lbs.)        |
|   | Turntable rotation          | 2 x 110 ° (2 x 110 °)    |
| В | Platform length             | 0,80 M (2 ft. 6.2 in.)   |
| Ε | Width                       | 1,20 M (3 ft. 9.3 in.)   |
| С | Length- stowed              | 2,70 M (8 ft 8.6 in.)    |
| F | Height - stowed             | 2,12 M (6 ft. 9.5 in.)   |
| D | Wheelbase                   | 1,20 M (3 ft. 9.3 in.)   |
| Α | Platform width              | 0,90 M (2 ft. 9.5 in.)   |
|   | Drive speed - stowed        | 1,6 Km/h (1 Mph)         |
|   | Drive speed - raised        | 0,9 Km/h (0.55 Mph)      |
|   | Turning radius              | 0 (0 )                   |
|   | Gradeability - stowed       | 30 % (30 %)              |
|   | Maximum tilt value          | 3 ° (3 °)                |
|   | Weight                      | 2780 Kg (6129 lbs.)      |
|   | Max.ground bearing pressure | 69 Kn/m²                 |
|   |                             |                          |