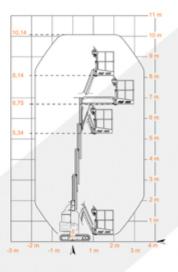

## **OPTIONS**

- Air line to platform.
- 220V AC power to platform.
- Automatic power cut-off if tilt value >5°.
- Flashing light.
- Motion alarm.
- Special paint colour(s).

|   |                             | PIAF 1010                |
|---|-----------------------------|--------------------------|
|   | Working height              | 10,05 M (32 ft. 9.7 in.) |
|   | Platform height             | 8,05 M (26 ft. 4.1 in.)  |
|   | Horizontal reach            | 3,35 M (10 ft. 9.9 in.)  |
|   | Lift capacity               | 200 Kg (440 lbs.)        |
|   | Turntable rotation          | 2 x 110 ° (2 x 110 °)    |
| В | Platform length             | 0,80 M (2 ft. 6.2 in.)   |
| Ε | Width                       | 1,20 M (3 ft. 9.3 in.)   |
| С | Length- stowed              | 2,70 M (8 ft 8.6 in.)    |
| F | Height - stowed             | 2,12 M (6 ft. 9.5 in.)   |
| D | Wheelbase                   | 1,20 M (3 ft. 9.3 in.)   |
| Α | Platform width              | 0,90 M (2 ft. 9.5 in.)   |
|   | Drive speed - stowed        | 1,6 Km/h (1 Mph)         |
|   | Drive speed - raised        | 0,9 Km/h (0.55 Mph)      |
|   | Turning radius              | 0 (0 )                   |
|   | Gradeability - stowed       | 30 % (30 %)              |
|   | Maximum tilt value          | 3 ° (3 °)                |
|   | Weight                      | 2780 Kg (6129 lbs.)      |
|   | Max.ground bearing pressure | 69 Kn/m²                 |
|   |                             |                          |