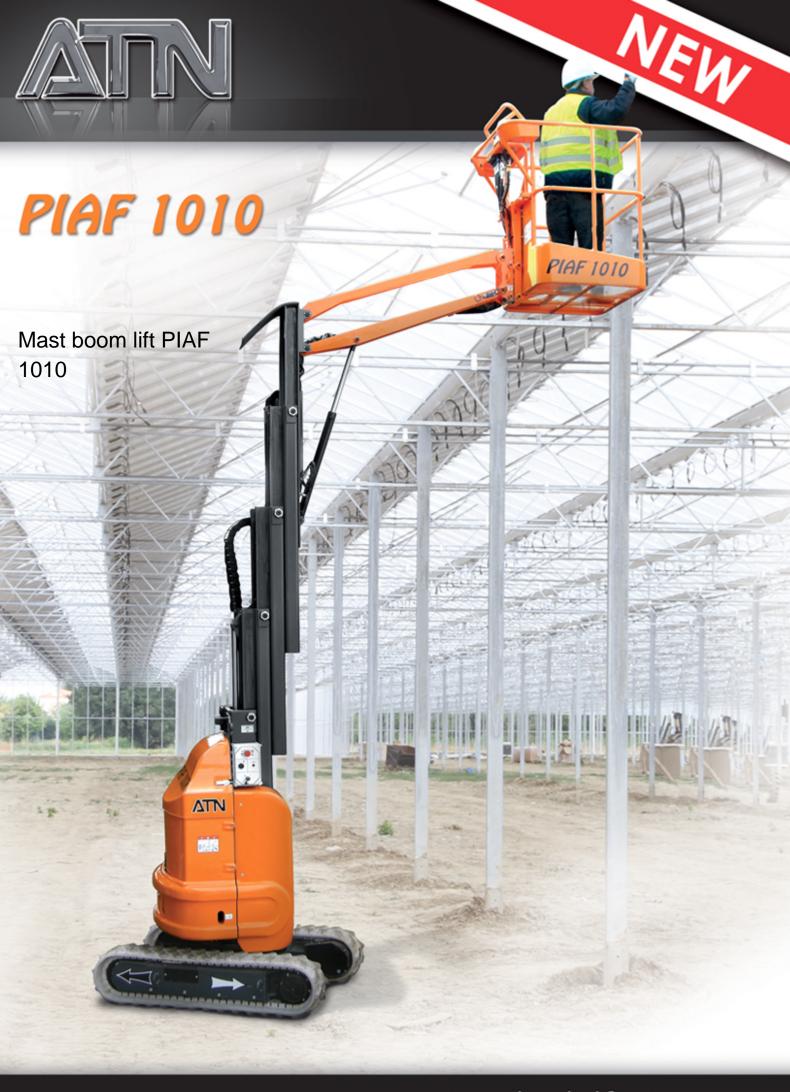

## PIAF 1010 Tracks

## **ADVANTAGES OF PIAF 1010**

- Efficiency thanks to the 2 x 110° rotation of the top.
- Designed for any indoor or outdoor job site.
- Smooth operating thanks to the hydraulic joystick.
- Easy to operate.
- Zero turnning radius.
- Preserving fragile floors.
- Designed and manufactured for heavy-duty use.

## STANDARD FEATURES

- Non-marking rubber tracks.
- Progressive hydraulic joystick transmission.
- Driving operated by a hydraulic joystick.
- 560 Ah 24 V centralized battery filling system.
- 85 A battery charger.
- 2 drive speeds.
- Lifting facilities.
- Emergency hand-pump.
- Battery indicator with 80% discharge cut-off.
- Tilt indicator with buzzer.
- Overload sensor.
- System preventing from tipping over.
- Hour meter.
- Strong large size platform.