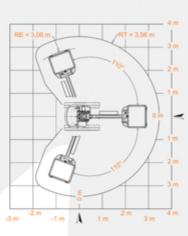

## **OPTIONS**

- Air line to platform.
- 220V AC power to platform.
- Automatic power cut-off if tilt value >5°.
- Flashing light.
- Motion alarm.
- Special paint colour(s).

|   |                             | PIAF 1010                |
|---|-----------------------------|--------------------------|
|   | Working height              | 10,05 M (32 ft. 9.7 in.) |
|   | Platform height             | 8,05 M (26 ft. 4.1 in.)  |
|   | Horizontal reach            | 3,35 M (10 ft. 9.9 in.)  |
|   | Lift capacity               | 200 Kg (440 lbs.)        |
|   | Turntable rotation          | 2 x 110 ° (2 x 110 °)    |
| В | Platform length             | 0,80 M (2 ft. 6.2 in.)   |
| Ε | Width                       | 1,20 M (3 ft. 9.3 in.)   |
| С | Length- stowed              | 2,70 M (8 ft 8.6 in.)    |
| F | Height - stowed             | 2,12 M (6 ft. 9.5 in.)   |
| D | Wheelbase                   | 1,20 M (3 ft. 9.3 in.)   |
| Α | Platform width              | 0,90 M (2 ft. 9.5 in.)   |
|   | Drive speed - stowed        | 1,6 Km/h (1 Mph)         |
|   | Drive speed - raised        | 0,9 Km/h (0.55 Mph)      |
|   | Turning radius              | 0 (0 )                   |
|   | Gradeability - stowed       | 30 % (30 %)              |
|   | Maximum tilt value          | 3 ° (3 °)                |
|   | Weight                      | 2780 Kg (6129 lbs.)      |
|   | Max.ground bearing pressure | 69 Kn/m²                 |
|   |                             |                          |